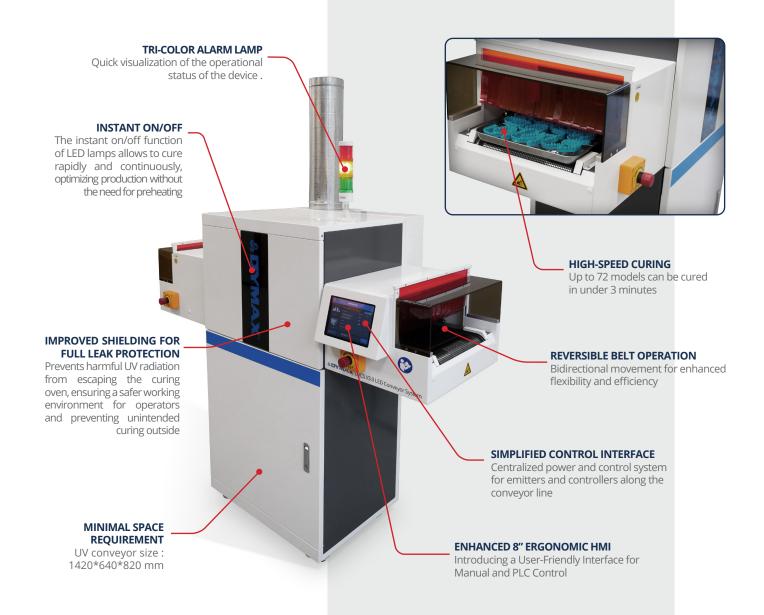

## UV LED CONVEYOR

SEMI-AUTOMATED IN-LINE UV CURING MACHINE

## **UVCS V3.0 LED**

## Powered by DYMAX®

**SPECIFICATIONS** 

| •          |                      |                                                                 |
|------------|----------------------|-----------------------------------------------------------------|
|            | Technology           | UV LED                                                          |
|            | Materials            | Compatible with Plastcure Model 320 and Absolute Aligner resins |
| - <b>-</b> | Lamp Compatibility   | LED: FX 1250                                                    |
|            | Belt speed           | 0.4m/min ~ 7.8 m/min, in 0.1m/min increments                    |
| À          | Belt width           | 30 cm / 12"                                                     |
|            | Dimensions L x W x H | Conveyor: 1420*640*820 mm<br>Cart: 640*490*810mm                |
| <b>(</b>   | Power requirements   | 210 – 240 VAC, 8-12A, 50/60 Hz                                  |
|            |                      |                                                                 |