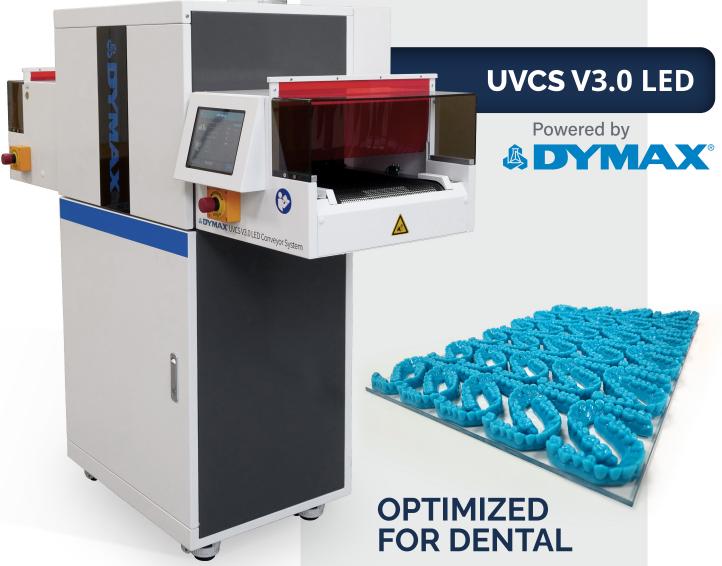

## UV LED CONVEYOR

SEMI-AUTOMATED IN-LINE UV CURING MACHINE

## **UVCS V3.0 LED**

## Powered by DYMAX®

**SPECIFICATIONS** 

| •          |                      |                                                                 |
|------------|----------------------|-----------------------------------------------------------------|
|            | Technology           | UV LED                                                          |
|            | Materials            | Compatible with Plastcure Model 320 and Absolute Aligner resins |
| - <b>-</b> | Lamp Compatibility   | LED: FX 1250                                                    |
|            | Belt speed           | 0.4m/min ~ 7.8 m/min, in 0.1m/min increments                    |
| À          | Belt width           | 30 cm / 12"                                                     |
|            | Dimensions L x W x H | Conveyor: 1420*640*820 mm<br>Cart: 640*490*810mm                |
| <b>(</b>   | Power requirements   | 210 – 240 VAC, 8-12A, 50/60 Hz                                  |
|            |                      |                                                                 |